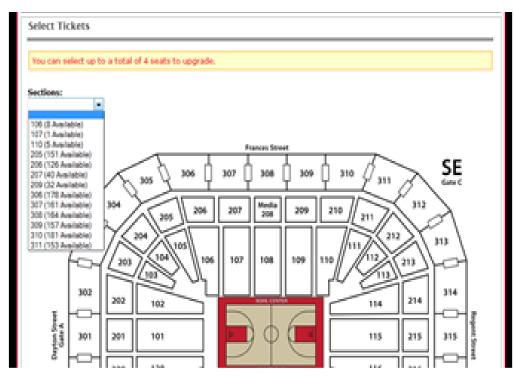

3. Select a section from the drop down menu. The list will show how many seats are available in each section.

4. The open seats are the ones without a person sitting in them. Click on the seat and a red X will appear. Click Checkout once you are finished.

| ections:<br>10 (5 Availabl | e) 🔻     |     |            |   |             |       |         |     |      |        |            |    |      |  |   |
|----------------------------|----------|-----|------------|---|-------------|-------|---------|-----|------|--------|------------|----|------|--|---|
|                            |          |     |            |   |             |       |         |     |      |        |            |    |      |  |   |
|                            | 1 0      |     | F          | L | 0           | O R   |         |     |      |        |            |    |      |  | ^ |
| 1<br>CC                    | 7.       | • • | • •        | 1 | . I         | Dœ    | NUÂN I  | Ønr | Enne | NÜR NI | 1<br>ICD o | c  |      |  |   |
| DD                         |          |     |            |   | ĺ           | mie   | 1 Mil   | m   | mil  | 1 M    | ame        | D  |      |  |   |
| EE                         |          |     |            |   | ň           | ÐR    | imi     | ٣ï  | ĐĂ   | im     | ñ.         | E  |      |  | E |
| A                          |          |     | 的肉         | 呦 | œ           | Đœ    | iœi     | ۵i  | ÐÆ   |        | ۳Ū,        | λ. |      |  | 1 |
| в                          |          |     | <u>m</u> m | B | œ           | М     |         | 曲   | М    | œ      |            | в  |      |  | U |
| с                          |          | 凹   | 00         | ø | œ١          | ÐĽ    |         | Ð١  | М    | 回      | œ٩         | 2  |      |  |   |
| D                          |          | U)  | <u>b</u> b | œ | œI.         | М     |         | Ð.  | М    | ) (B)  |            | >  |      |  |   |
| Е                          |          |     | 凹凹         | B | ۱ <u>لم</u> |       | 101     | 凹[  |      |        | ı<br>ال    |    |      |  |   |
| F                          | ļ        | 副開  | ШЩ         | Ē | EU I        | ЩR    | )[H]    | Щ   | ЯЩ   | Ш      | Ē,         | -  |      |  |   |
| G                          | ļ        | 삐삐  | 삐삐         |   |             |       |         | 벨   | 비변   |        | E C        | 3  |      |  |   |
| н                          | )<br>nmn |     |            |   |             |       |         |     |      |        |            | 4  |      |  |   |
|                            |          |     |            |   |             |       |         |     |      |        |            |    |      |  |   |
| 2015 Stat                  |          |     |            |   |             |       |         |     |      |        |            |    |      |  |   |
| Section<br>110             | R        | ow  | Seat<br>2  |   | rice        | 10015 | /EL - W | 50  |      |        |            |    | Remo |  |   |