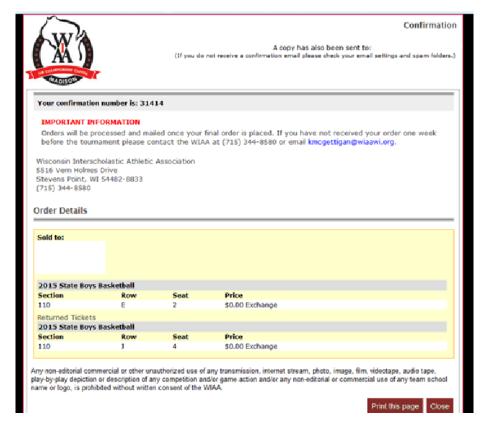

6. Once you receive this confirmation page you have completed the upgrade process. You will also receive a confirmation email with this same information. If you selected to have your tickets to be printed at home, you will need to print your new tickets from your email.